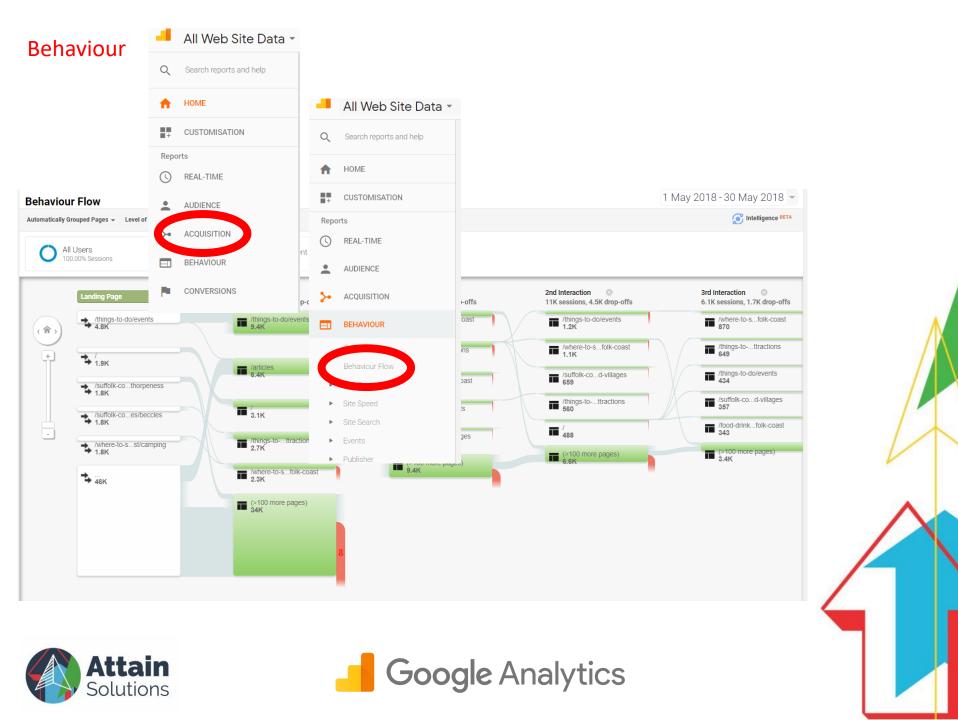

| 2 | 12.50%       |   |
| 2.  | /articles/slaughter-in-southwold-crime-festival | 1 | 6.25%        |   |
| 3.  | /suffolk-coast-towns-and-villages/aldeburgh     | 1 | 6.25%        |   |
| 4.  | /suffolk-coast-towns-and-villages/beccles       | 1 | 6.25%        |   |
| 5.  | /suffolk-coast-towns-and-villages/bungay        | 1 | 6.25%        |   |
| 6.  | /suffolk-coast-towns-and-villages/felixstowe    | 1 | 6.25%        |   |
| 7.  | /suffolk-coast-towns-and-villages/leiston       | 1 | 6.25%        |   |
| 8.  | /suffolk-coast-towns-and-villages/lowestoft     | 1 | 6.25%        |   |
| 9.  | /things-to-do/attractions/oulton-dayboats       | 1 | 6.25%        |   |
| 10. | /things-to-do/events                            | 1 | 6.25%        |   |

Ψ

















| Behaviour                              |                        | Site Data 🝷                                 |                                 |          |                             |                                     |                                           |                  |
|----------------------------------------|------------------------|---------------------------------------------|---------------------------------|----------|-----------------------------|-------------------------------------|-------------------------------------------|------------------|
|                                        | Q Search report        | rts and help                                | - All Web Site Dat              | ta 🔹     |                             |