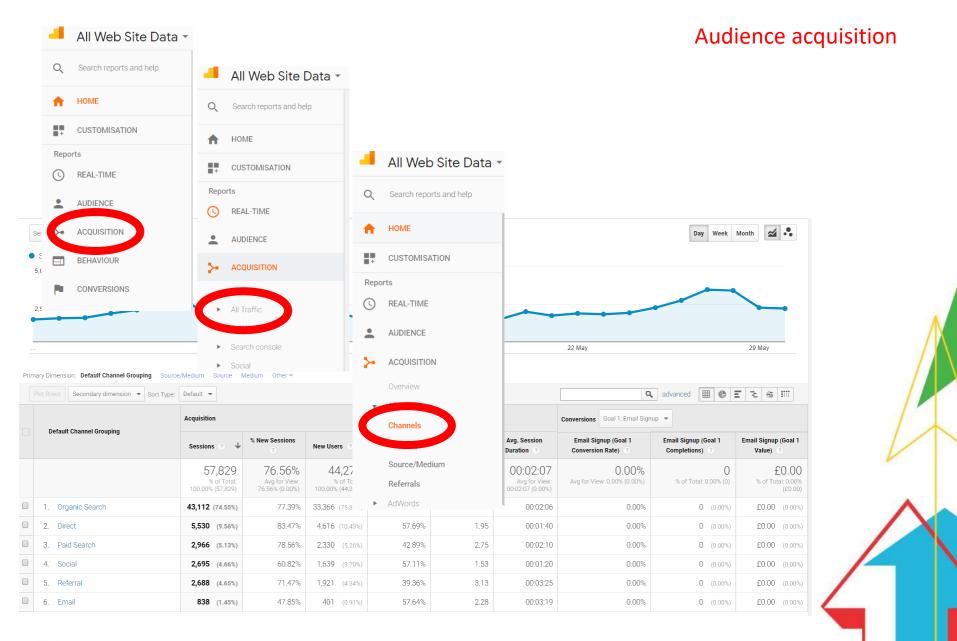

### Audience acquisition

## Audience acquisition

|                          | Acquisition                               |                                           |                                                  | Behaviour                                 |                                       |                                               |    |
|--------------------------|-------------------------------------------|-------------------------------------------|--------------------------------------------------|-------------------------------------------|---------------------------------------|-----------------------------------------------|----|
| Default Channel Grouping | Sessions 🤊 🤟                              | % New Sessions                            | New Users 🕜                                      | Bounce Rate 🕜                             | Pages/Session                         | Avg. Session<br>Duration                      | E  |
|                          | 57,829<br>% of Total:<br>100.00% (57,829) | 76.56%<br>Avg for View:<br>76.56% (0.00%) | <b>44,273</b><br>% of Total:<br>100.00% (44,273) | 51.89%<br>Avg for View:<br>51.89% (0.00%) | 2.22<br>Avg for View: 2.22<br>(0.00%) | 00:02:07<br>Avg for View:<br>00:02:07 (0.00%) | Av |
| 1. Organic Search        | 43,112 (74.55%)                           | 77.39%                                    | 33,366 (75.36%)                                  | 52.11%                                    | 2.21                                  | 00:02:06                                      |    |
| 2. Direct                | <b>5,530</b> (9.56%)                      | 83.47%                                    | 4,616 (10.43%)                                   | 57.69%                                    | 1.95                                  | 00:01:40                                      |    |
| 3. DeithCoarch           | <b>2,966</b> (5.13%)                      | 78.56%                                    | 2,330 (5.26%)                                    | 42.89%                                    | 2.75                                  | 00:02:10                                      |    |
| 4. Social                | <b>2,695</b> (4.66%)                      | 60.82%                                    | 1,639 (3.70%)                                    | 57.11%                                    | 1.53                                  | 00:01:20                                      |    |
| 5. Neverial              | <b>2,688</b> (4.65%)                      | 71.47%                                    | 1,921 (4.34%)                                    | 39.36%                                    | 3.13                                  | 00:03:25                                      |    |
| 6. Email                 | <b>838</b> (1.45%)                        | 47.85%                                    | 401 (0.91%)                                      | 57.64%                                    | 2.28                                  | 00:03:19                                      |    |