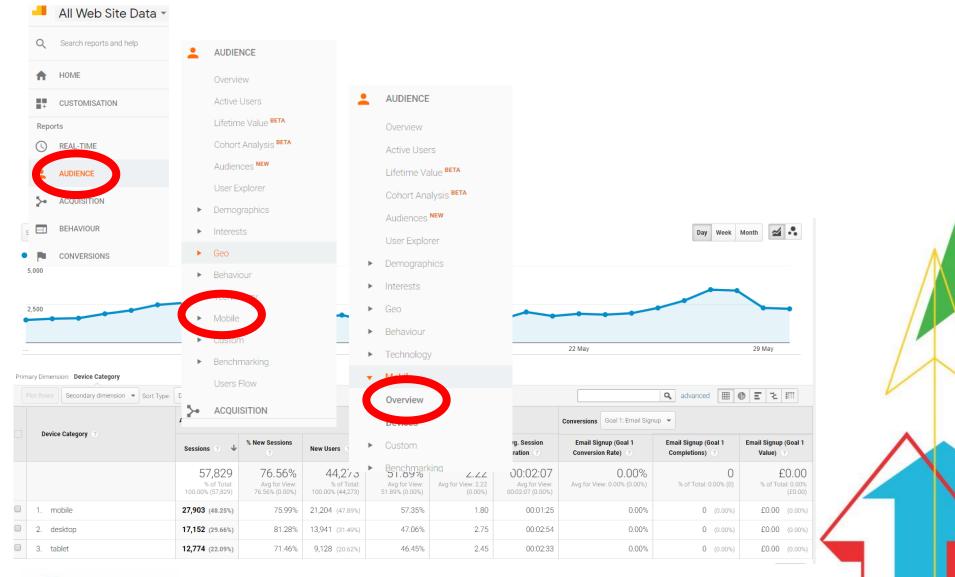

## Device use

## Does my website target the right platform?

## Does my website target the right platform?

| Q   | Search reports and help              | :  | AUDIEN            | Œ                       |            |         |                                |      |                                                 |                                            |       |                         |                     |     |
|-----|--------------------------------------|----|-------------------|-------------------------|------------|---------|--------------------------------|------|-------------------------------------------------|--------------------------------------------|-------|-------------------------|---------------------|-----|
| ♠   | HOME                                 |    | Overview          | r                       |            |         |                                |      |                                                 |                                            |       |                         |                     |     |
|     | CUSTOMISATION                        |    | Active Us         | sers                    |            | -       | AUDIENCE                       |      |                                                 |                                            |       |                         |                     |     |
| Rep | ports                                |    | Lifetime          | Value BETA              | -          |         | Overview                       |      |                                                 |                                            |       |                         |                     |     |
| 0   | REAL-TIME                            | -  | Cohort A          | nalysis <sup>BETA</sup> | _          |         | Active Users                   |      |                                                 | 22 May                                     |       |                         |                     | 29  |
|     | AUDIENCE                             |    | Audience          | NEW                     |            |         | Lifetime Value <sup>BETA</sup> |      |                                                 |                                            |       |                         |                     |     |
|     | evice                                |    | User Exp          | lorer                   | C          | D       | Cohort Analysis BETA           |      |                                                 |                                            |       |                         |                     |     |
| ≻   | ACQUISITION pe:                      | •  | Demogra           | phics                   |            |         | Audiences NEW                  |      |                                                 |                                            | ٩     | advanced                |                     | B   |
|     | BEHAVIOUR                            | •  | Interests         |                         |            |         | User Explorer                  |      |                                                 | Conversions Goal 1: Email Sign             | iup 👻 |                         |                     |     |
| P   | CONVERSIONS                          | •  | Geo               |                         | Use        | •       | Demographics                   |      | Avg. Session<br>Duration                        | Email Signup (Goal 1<br>Conversion Rate) 🕜 |       | Signup (Go<br>pletions) | al 1<br>?)          | Ema |
|     |                                      |    | Behaviou          | ır<br>V                 | 30<br>iota | )       |                                |      | 00:01:46<br>Avg for View:<br>00:02:07 (-15.95%) | 0.00%<br>Avg for View: 0.00% (0.00%)       | ٩     | 6 of Total: 0.0         | <b>0</b><br>00% (0) |     |
| 1.  | Apple iPhone                         | •  | Mobile            |                         | )6         | (       | Geo                            |      | 00:01:20                                        | 0.00%                                      |       | 0                       | (0.00%)             |     |
| 2.  | Apple iPad                           | ×  | Custom            |                         | 13         |         | Behaviour                      |      | 00:02:37                                        | 0.00%                                      |       | 0                       | (0.00%)             |     |
| З.  | (not set)                            | ►  | Benchma           | arking                  | 58         | •       | Technology                     |      | 00:01:33                                        | 0.00%                                      |       | 0                       | (0.00%)             |     |
| 4.  | Samsung SM-G930F Galaxy S7           |    | Users Flo         | W                       | 27         | •       | Mobile                         |      | 00:01:29                                        | 0.00%                                      |       | 0                       | (0.00%)             |     |
| 5.  | Samsung SM-G950F Galaxy S8           | 5. | ACQUISI           | TION                    | 99         |         |                                |      | 00:01:36                                        | 0.00%                                      |       | 0                       | (0.00%)             |     |
| 6.  | Samsung SM-G920F Galaxy S6           |    |                   |                         | 38         |         | Devices                        |      | 00:01:29                                        | 0.00%                                      |       | 0                       | (0.00%)             |     |
| 7.  | Samsung SM-G935F Galaxy S7 Edge      | 52 | <b>29</b> (1.30%) | 79.96%                  | 423        | Þ       | Ouston                         |      | 00:01:10                                        | 0.00%                                      |       | 0                       | (0.00%)             |     |
| 8.  | Samsung SM-A520F Galaxy A5<br>(2017) | 49 | <b>3</b> (1.21%)  | 77.08%                  | 380        | •       | Benchmarking                   |      | 00:01:33                                        | 0.00%                                      |       | 0                       | (0.00%)             |     |
| 9.  | Samsung SM-J320FN Galaxy J3<br>Duos  | 38 | <b>35</b> (0.95%) | 76.10%                  | 293        | (0.97%) | 49.87%                         | 2.07 | 00:01:23                                        | 0.00%                                      |       | 0                       | (0.00%)             |     |
| 10. | Samsung SM-A320FL Galaxy A3<br>2017  | 31 | <b>13</b> (0.77%) | 74.76%                  | 234        | (0.77%) | 52.08%                         | 1.95 | 00:01:29                                        | 0.00%                                      |       | 0                       | (0.00%)             |     |