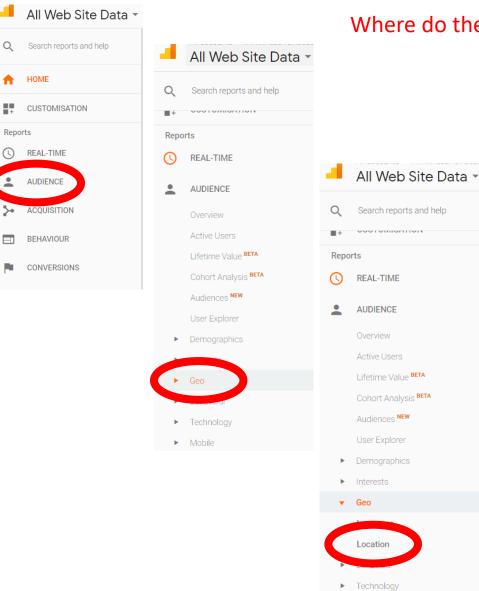

### Location

## Where do they come from?

| Primary Dimension: <b>suntry</b> City Corv. nt | 1<br>Sub Continent                        |                                           | 55,038                                    |                                           |                                       |                                               |                                          |                        |
|------------------------------------------------|-------------------------------------------|-------------------------------------------|-------------------------------------------|-------------------------------------------|---------------------------------------|-----------------------------------------------|------------------------------------------|------------------------|
| Secondary dimension 🔻                          |                                           |                                           |                                           |                                           |                                       |                                               |                                          | Q adv                  |
|                                                | Acquisition                               |                                           |                                           | Behaviour                                 |                                       |                                               | Conversions Goal 1: Email Signu          | р 💌                    |
| Country 🥐                                      | Sessions 🕐 🔸                              | % New Sessions                            | New Users ?                               | Bounce Rate (                             | Pages/Session                         | Avg. Session Duration (?)                     | Email Signup (Goal 1<br>Conversion Rate) | Email Sign<br>Completi |
|                                                | 57,829<br>% of Total: 100.00%<br>(57,829) | 76.56%<br>Avg for View:<br>76.56% (0.00%) | 44,273<br>% of Total: 100.00%<br>(44,273) | 51.89%<br>Avg for View:<br>51.89% (0.00%) | 2.22<br>Avg for View: 2.22<br>(0.00%) | 00:02:07<br>Avg for View:<br>00:02:07 (0.00%) | 0.00%<br>Avg for View: 0.00% (0.00%)     | % of 1                 |
| 1. 🔡 United Kingdom                            | 55,038 (95.17%)                           | 75.98%                                    | 41,816 (94.45%)                           | 51.25%                                    | 2.23                                  | 00:02:07                                      | 0.00%                                    |                        |
| 2. 📑 United States                             | <b>962</b> (1.66%)                        | 93.76%                                    | 902 (2.04%)                               | 77.65%                                    | 1.55                                  | 00:00:51                                      | 0.00%                                    |                        |
| 3. 🔛 Australia                                 | <b>211</b> (0.36%)                        | 87.68%                                    | 185 (0.42%)                               | 55.92%                                    | 2.57                                  | 00:02:17                                      | 0.00%                                    |                        |
| 4. 🔳 Germany                                   | 151 (0.26%)                               | 82.78%                                    | 125 (0.28%)                               | 49.01%                                    | 2.81                                  | 00:03:25                                      | 0.00%                                    |                        |