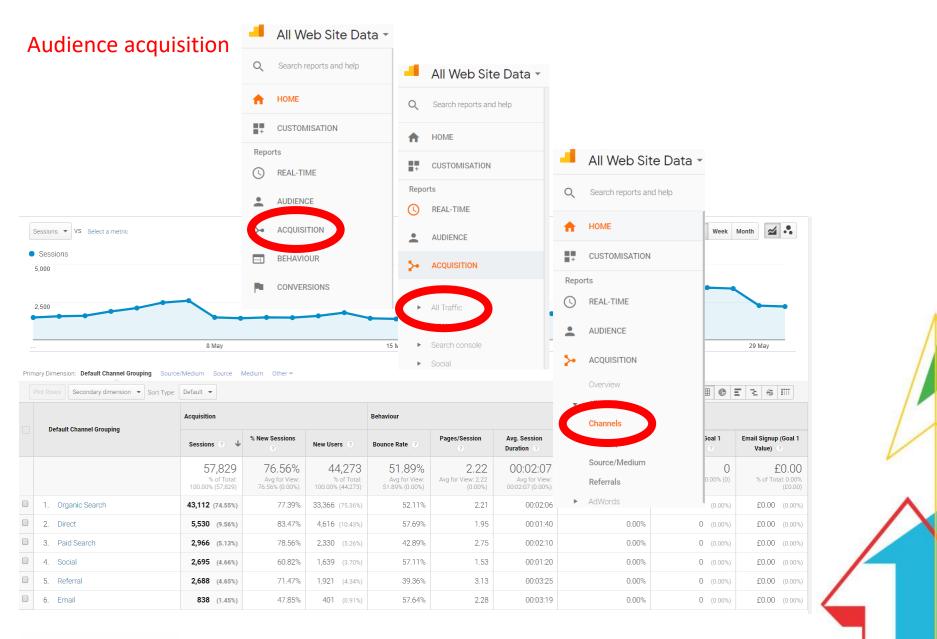

### Audience acquisition

## Audience acquisition

|                          | Acquisition                               |                                           |                                                  | Behaviour                                 |                                       |                                               |    |
|--------------------------|-------------------------------------------|-------------------------------------------|--------------------------------------------------|-------------------------------------------|---------------------------------------|-----------------------------------------------|----|
| Default Channel Grouping | Sessions 🤊 🤟                              | % New Sessions                            | New Users 🕜                                      | Bounce Rate 🕜                             | Pages/Session                         | Avg. Session<br>Duration                      | E  |
|                          | 57,829<br>% of Total:<br>100.00% (57,829) | 76.56%<br>Avg for View:<br>76.56% (0.00%) | <b>44,273</b><br>% of Total:<br>100.00% (44,273) | 51.89%<br>Avg for View:<br>51.89% (0.00%) | 2.22<br>Avg for View: 2.22<br>(0.00%) | 00:02:07<br>Avg for View:<br>00:02:07 (0.00%) | Av |
| 1. Organic Search        | 43,112 (74.55%)                           | 77.39%                                    | 33,366 (75.36%)                                  | 52.11%                                    | 2.21                                  | 00:02:06                                      |    |
| 2. Direct                | <b>5,530</b> (9.56%)                      | 83.47%                                    | 4,616 (10.43%)                                   | 57.69%                                    | 1.95                                  | 00:01:40                                      |    |
| 3. DeithCoarch           | <b>2,966</b> (5.13%)                      | 78.56%                                    | 2,330 (5.26%)                                    | 42.89%                                    | 2.75                                  | 00:02:10                                      |    |
| 4. Social                | <b>2,695</b> (4.66%)                      | 60.82%                                    | 1,639 (3.70%)                                    | 57.11%                                    | 1.53                                  | 00:01:20                                      |    |
| 5. Neverial              | <b>2,688</b> (4.65%)                      | 71.47%                                    | 1,921 (4.34%)                                    | 39.36%                                    | 3.13                                  | 00:03:25                                      |    |
| 6. Email                 | <b>838</b> (1.45%)                        | 47.85%                                    | 401 (0.91%)                                      | 57.64%                                    | 2.28                                  | 00:03:19                                      |    |