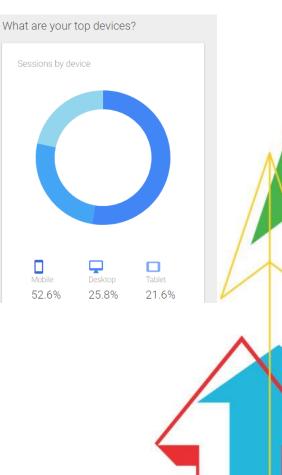

s-and-villages           | 1,456      | £0.00      |
| /competition-entry                          | 1,184      | £0.00      |
| /things-to-do/events/framlingham-gala-fest  | 855        | £0.00      |
| /                                           | 819        | £0.00      |
| /things-to-do                               | 809        | £0.00      |
| /suffolk-coast-towns-and-villages/beccles   | 804        | £0.00      |
| /things-to-do/events/this-week              | 768        | £0.00      |
| /where-to-stay-suffolk-coast/camping        | 753        | £0.00      |
| /suffolk-coast-towns-and-villages/aldeburgh | 748        | £0.00      |
| Last 7 days 👻                               | PAGE       | S REPORT   |

## Trends

#### How are your active users trending over time?



## Device use







# As easy as 1, 2, 3!

Level 2







#### **Top Referrals:**

|    | Source           | Active Users 🗸 |
|----|------------------|----------------|
| 1. | visitsuffolk.com | 1              |

#### **Top Social Traffic:**

Source Active Users

#### There is no data for this view.

#### **Top Keywords:**

|   |    | Keyword        | Active Users 🕁 |
|---|----|----------------|----------------|
| 1 | ι. | (not provided) | 10             |

 $\mathbf{\Psi}$ 

| TOP | Active Pages.                                   |   |              | _ |
|-----|-------------------------------------------------|---|--------------|---|
|     | Active Page                                     |   | Active Users | , |
| 1.  | /things-to-do                                   | 2 | 12.50%       |   |
| 2.  | /