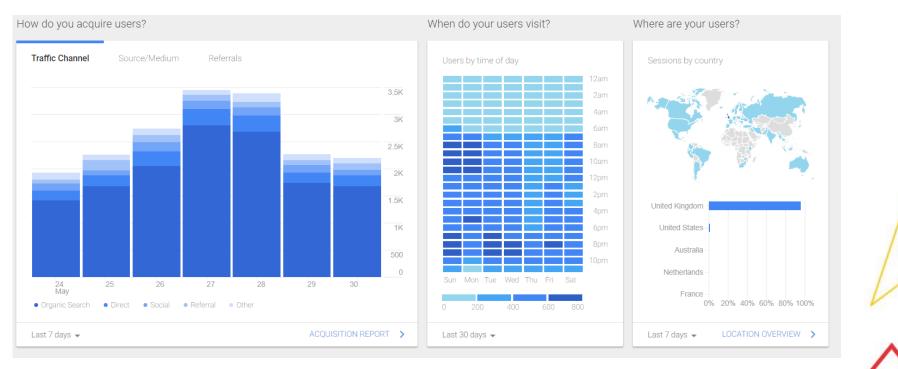

--|---------------------------------------------------------------------------------------|
| Where? | See where they are coming from, understand your audience                              |
| What?  | Understand what your audience is looking at and what is popular                       |
| How?   | Learn how they find your web site and on what platform                                |
| Why?   | Learn to use the analytics to increase the effectiveness of your website and business |





# As easy as 1, 2, 3!

Level 1





## The home screen



Users – individuals coming to the website Sessions – individuals and returning users Bounce rate – coming to the page and leaving that page Season Duration – time on site





## The home screen

### Audience acquisition

### Timings

### Location







## The home screen

## Pages visited

#### What pages do your users visit?

| Page                                        | Page Views | Page Value |
|---------------------------------------------|------------|------------|
| /things-to-do/events                        | 3,641      | £0.00      |
| /suffolk-coast-towns-and-villages           | 1,456      | £0.00      |
| /competition-entry                          | 1,184      | £0.00      |
| /things-to-do/events/framlingham-gala-fest  | 855        | £0.00      |
| /                                           | 819        | £0.00      |
| /things-to-do                               | 809        | £0.00      |
| /suffolk-coast-towns-and-villages/beccles   | 804        | £0.00      |
| /things-to-do/events/this-week              | 768