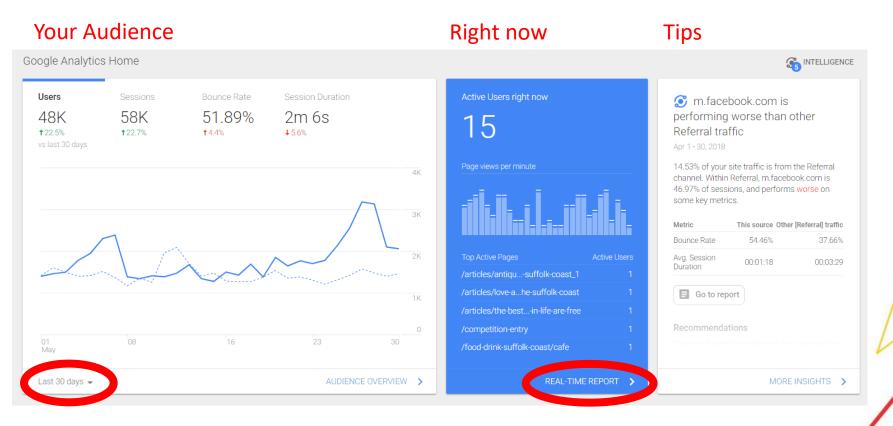

## The home screen

Users – individuals coming to the website Sessions – individuals and returning users Bounce rate – coming to the page and leaving that page Season Duration – time on site

## The home screen

### Audience acquisition

### Timings

### Location