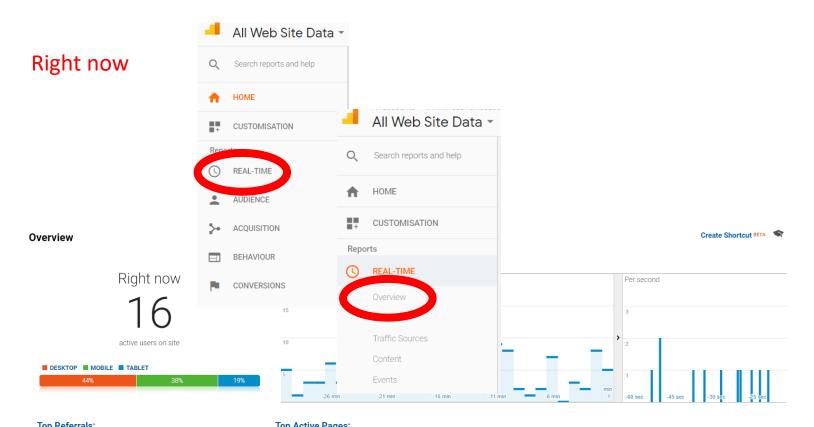

## The home screen

Users – individuals coming to the website Sessions – individuals and returning users Bounce rate – coming to the page and leaving that page Season Duration – time on site