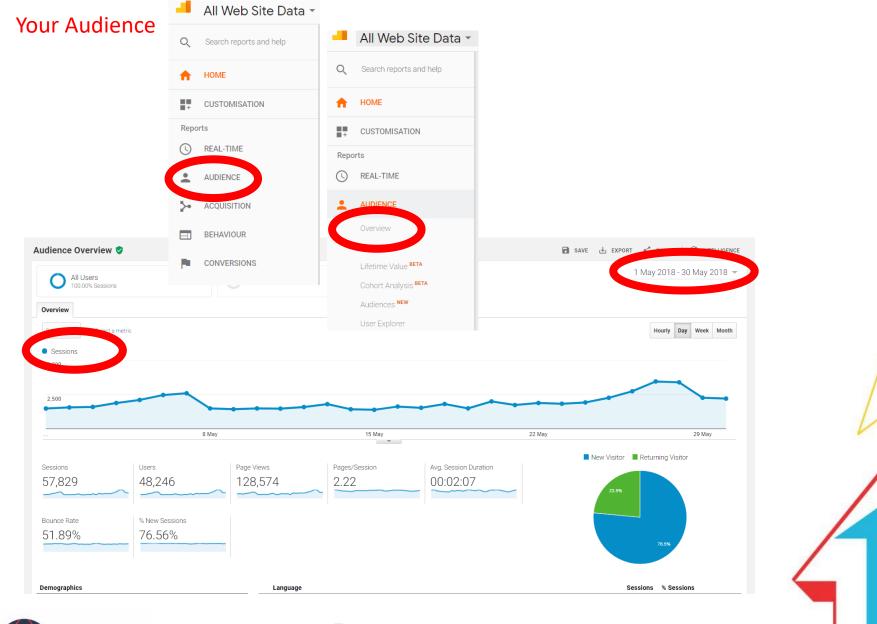

## The home screen

Users – individuals coming to the website Sessions – individuals and returning users Bounce rate – coming to the page and leaving that page Season Duration – time on site