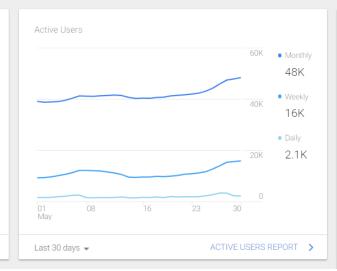

uffolk-coast-towns-and-villages           | 1,456      | £0.00      |
| /competition-entry                          | 1,184      | £0.00      |
| /things-to-do/events/framlingham-gala-fest  | 855        | £0.00      |
| /                                           | 819        | £0.00      |
| /things-to-do                               | 809        | £0.00      |
| /suffolk-coast-towns-and-villages/beccles   | 804        | £0.00      |
| /things-to-do/events/this-week              | 768        | £0.00      |
| /where-to-stay-suffolk-coast/camping        | 753        | £0.00      |
| /suffolk-coast-towns-and-villages/aldeburgh | 748        | £0.00      |
| Last 7 days 👻                               | PAGE       | S REPORT   |

## Trends

#### How are your active users trending over time?



## Device use







# As easy as 1, 2, 3!

Level 2







#### **Top Referrals:**

|    | Source           | Active Users 🗸 |
|----|------------------|----------------|
| 1. | visitsuffolk.com | 1              |

#### **Top Social Traffic:**

Source Active Users

#### There is no data for this view.

#### **Top Keywords:**

|   |    | Keyword        | Active Users 🕁 |
|---|----|----------------|----------------|
| 1 | ι. | (not provided) | 10             |

 $\mathbf{\Psi}$ 

| TOP | Active Pages.                                   |   |              | _ |
|-----|-------------------------------------------------|---|--------------|---|
|     | Active Page                                     |   | Active Users | , |
| 1.  | /things-to-do                                   | 2 | 12.50%